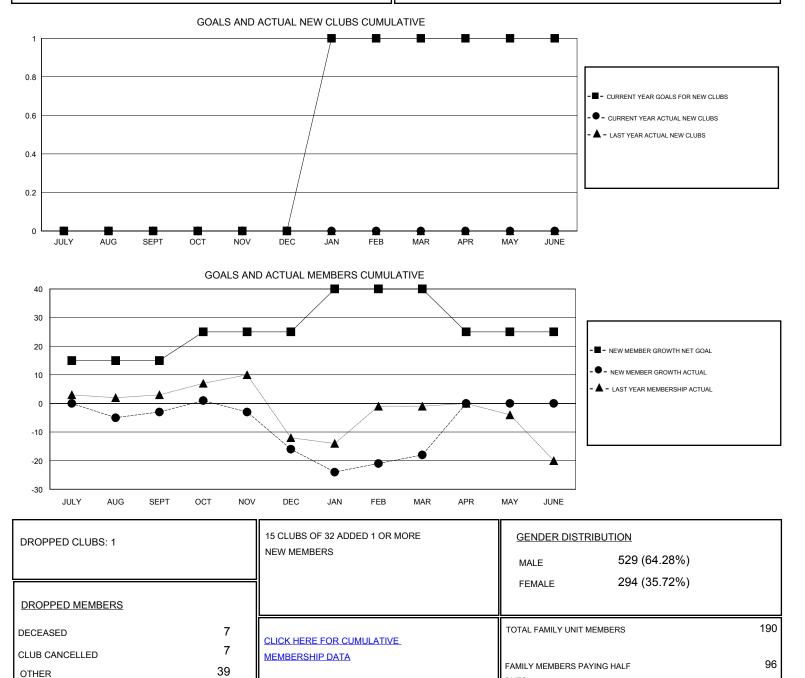

## GMT: ED LECIUS

GMT CA

| Clubs                 |               |           |               | Members               |                                                                |                                                              |                                                    |
|-----------------------|---------------|-----------|---------------|-----------------------|----------------------------------------------------------------|--------------------------------------------------------------|----------------------------------------------------|
| RESULTS FOR 2016-2017 |               |           |               | RESULTS FOR 2016-2017 |                                                                |                                                              |                                                    |
| QUARTER               | NEW CLUB GOAL | NEW CLUBS | DROPPED CLUBS | QUARTER               | NEW MEMBER GROWTH<br>NET GOAL (not reinstated<br>or transfers) | NEW MEMBER<br>GROWTH ACTUAL (not<br>reinstated or transfers) | DROPPED<br>MEMBERS ACTUAL<br>(including transfers) |
| JULY/AUG/SEPT         | 0             | 0         | 0             | JULY/AUG/SEPT         | 15                                                             | 13                                                           | 16                                                 |
| OCT/NOV/DEC           | 0             | 0         | 1             | OCT/NOV/DEC           | 10                                                             | 10                                                           | 23                                                 |
| JAN/FEB/MAR           | 1             | 0         | 0             | JAN/FEB/MAR           | 15                                                             | 12                                                           | 14                                                 |
| APR/MAY/JUNE          | 0             | 0         | 0             | APR/MAY/JUNE          | -15                                                            | 0                                                            | 0                                                  |